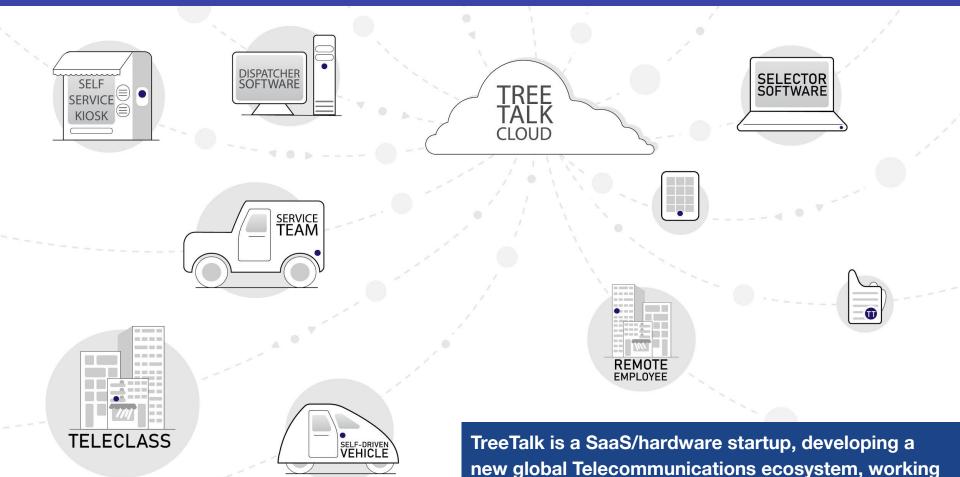

# TreeTalk Telecommunications Ecosystem. Overview

instant voice calls.

under the paradigm of constant connection and