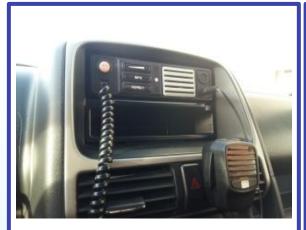

### **Examples of Compatible Devices**

(workable prototypes / MVP stage)

The virtual channel may include, for example, a car/handheld communicator, an intercom, or a communication panel in a warehouse, laboratory, or shop.

ISO 7736 / DIN 75490 compliance

The Terminal One

TreeTalk Universal Communicator plus Support Panel

TreeTalk Intercom

http://tree-talk.com/wp/universal-communicator-plus-support-panel/