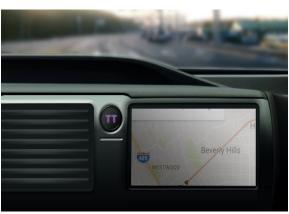

### **Examples of Compatible Devices**

(workable prototypes / MVP stage)

The virtual channel may include, for example, a car/handheld communicator, an intercom, or a communication panel in a warehouse, laboratory, or shop.

ISO 7736 / DIN 75490 compliance

The Terminal One

TreeTalk Universal Communicator plus Support Panel

TreeTalk Intercom

http://tree-talk.com/wp/universal-communicator-plus-support-panel/