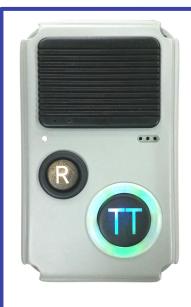

### **Examples of Compatible Devices**

(workable prototypes / MVP stage)

The virtual channel may include, for example, a car/handheld communicator, an intercom, or a communication panel in a warehouse, laboratory, or shop.

### **Examples of Compatible Devices**

(in development)

Wireless intercom modules

**Handheld Communicator** 

**Instant-call Messenger** 