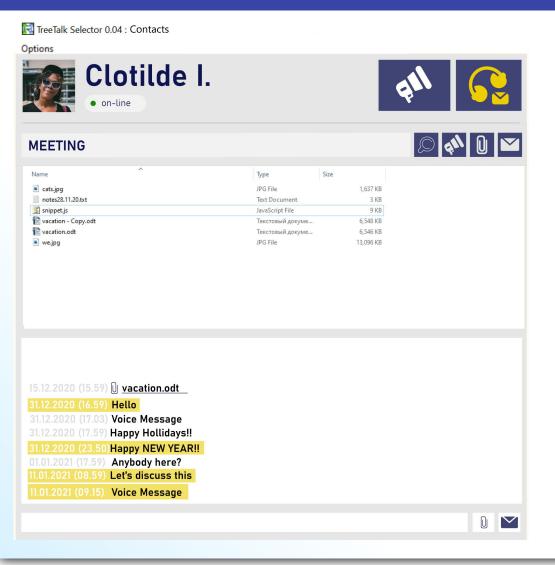

# TreeTalk Selector Software. Contact Window

We used to develop our products primarily for professionals, so **privacy and communication security** is our absolute priority.

We do not store your personal data, files, voice and text messages on our servers. All information is stored only on your devices, and you can dispose of it at your discretion.

All transmitted information is protected by strong end-to-end encryption (where encryption laws allow).