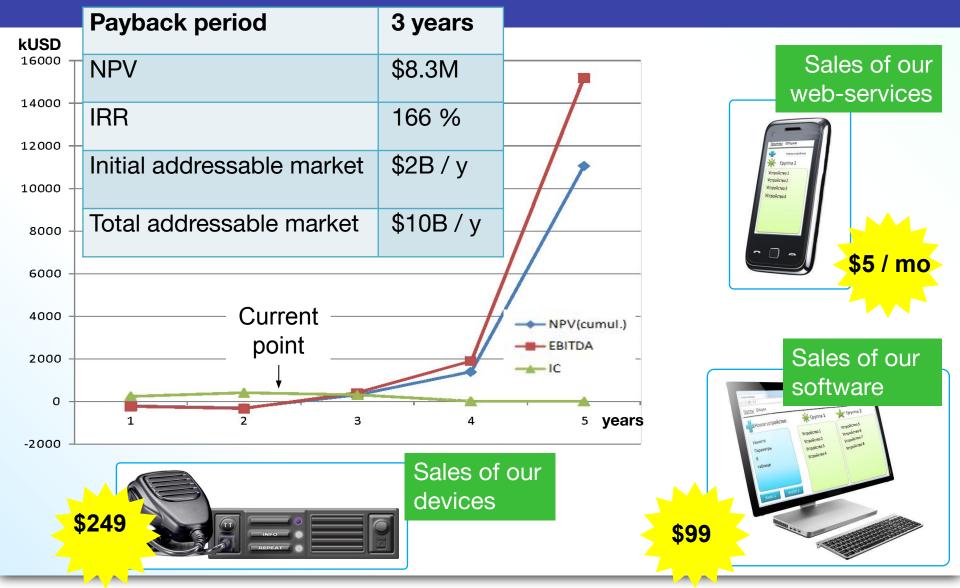

n/



### **Examples of Compatible Devices**

(workable prototypes / MVP stage)

The virtual channel may include, for example, a car/handheld communicator, an intercom, or a communication panel in a warehouse, laboratory, or shop.



ISO 7736 / DIN 75490 compliance

The Terminal One



TreeTalk Universal Communicator plus Support Panel



TreeTalk Intercom

http://tree-talk.com/wp/universal-communicator-plus-support-panel/



### **Examples of Compatible Devices**

(in development)







Wireless intercom modules



**Handheld Communicator** 





**Instant-call Messenger** 



## http://www.Tree-Talk.com info@Tree-Talk.com



## **TreeTalk**

### **Instant Voice Telecommunications**

Welcome to the future of professional telecommunications!





## **Appendixes**



### Financial Model





### Market Research. Maker Faire Roma





http://tree-talk.com/wp/