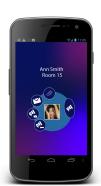

# TreeTalk Selector Software. Main Window - Smart Working Mode

Installing the TreeTalk Selector application on a personal computer allows you to be in the **constant connection with group**.

#### Main features:

- Instant voice communication (selective call) at the push of a button
- Broadcasting (public address)
- Text messages (chat) and file interchange
- A simple and convenient interface allows you to use most of the functions from a single window
- Visual and audible alerts remind you of a missed (unanswered) call