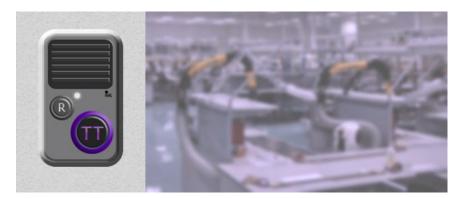

### **Examples of Compatible Devices**

(workable prototypes / MVP stage)

The virtual channel may include, for example, a car/handheld communicator, an intercom, or a communication panel in a warehouse, laboratory, or shop.

ISO 7736 / DIN 75490 compliance

The Terminal One

TreeTalk Universal Communicator plus Support Panel

TreeTalk Intercom

http://tree-talk.com/wp/universal-communicator-plus-support-panel/