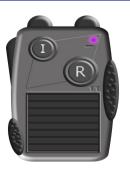

### **Examples of Compatible Devices**

(in development)

Wireless intercom modules

**Handheld Communicator** 

**Instant-call Messenger** 