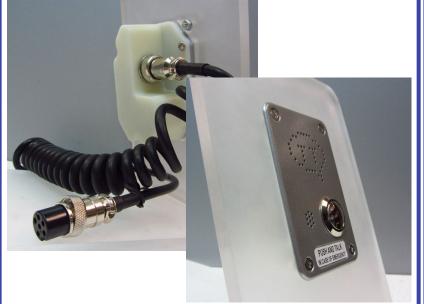

### **Examples of Compatible Devices**

(workable prototypes / MVP stage)

The virtual channel may include, for example, a car/handheld communicator, an intercom, or a communication panel in a warehouse, laboratory, or shop.

ISO 7736 / DIN 75490 compliance

The Terminal One

TreeTalk Universal Communicator plus Support Panel

TreeTalk Intercom

http://tree-talk.com/wp/universal-communicator-plus-support-panel/