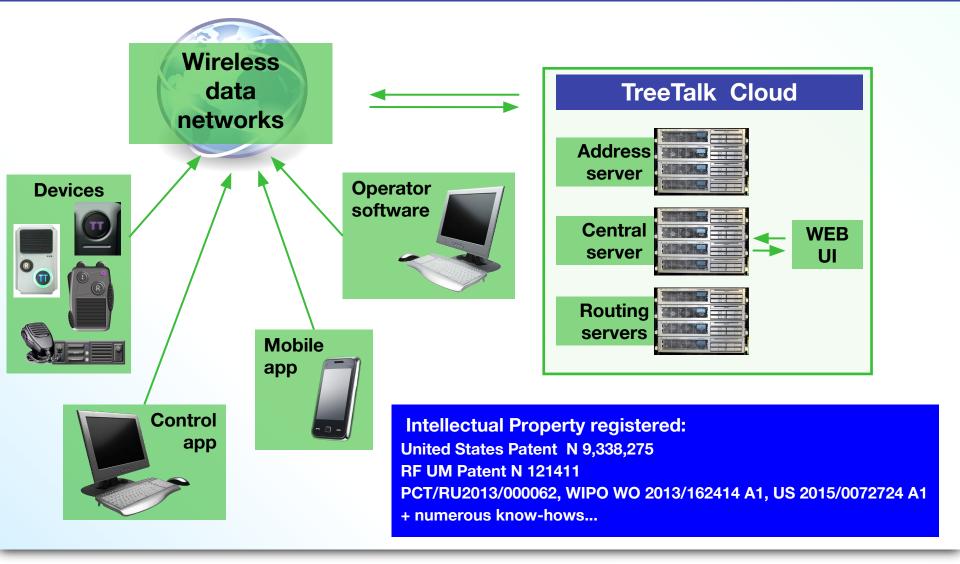

http://www.Tree-Talk.com info@Tree-Talk.com



### **TreeTalk**

### **Instant Voice Telecommunications:**

#### Supported by:









# TreeTalk Telecommunications Ecosystem. Overview



instant voice calls.

under the paradigm of constant connection and



# TreeTalk Telecommunications Ecosystem. Infrastructure





# TreeTalk Selector Software. Main Window - Smart Working Mode



Installing the TreeTalk Selector application on a personal computer allows you to be in the **constant connection with group**.

#### Main features:

- Instant voice communication (selective call) at the push of a button
- Broadcasting (public address)
- Text messages (chat) and file interchange
- A simple and convenient interface allows you to use most of the functions from a single window
- Visual and audible alerts remind you of a missed (unanswered) call

#### More info:

http://tree-talk.com/wp/treetalk-selector-asa-new-software-solution-for-effective-collab oration/



# TreeTalk Selector Software. Presentation / Education Mode



- Any scanned image or photo, even a photo of a familiar blackboard, can become a tea