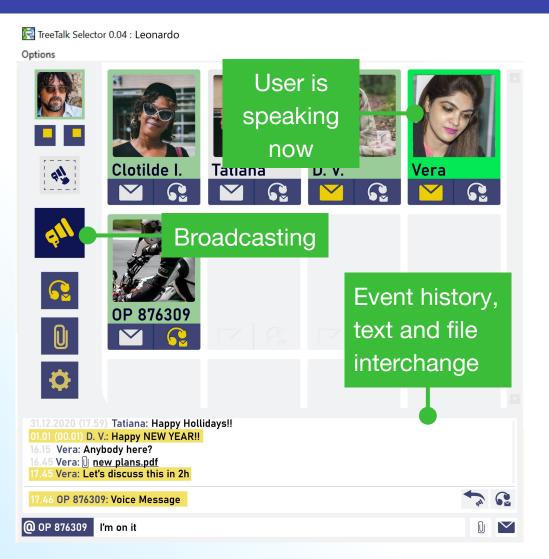

# TreeTalk Selector Software. Main Window - Smart Working Mode

Installing the TreeTalk Selector application on a personal computer allows you to be in the **constant connection with group**.

#### Main features:

- Instant voice communication (selective call) at the push of a button
- Broadcasting (public address)
- Text messages (chat) and file interchange
- A simple and convenient interface allows you to use most of the functions from a single window
- Visual and audible alerts remind you of a missed (unanswered) call