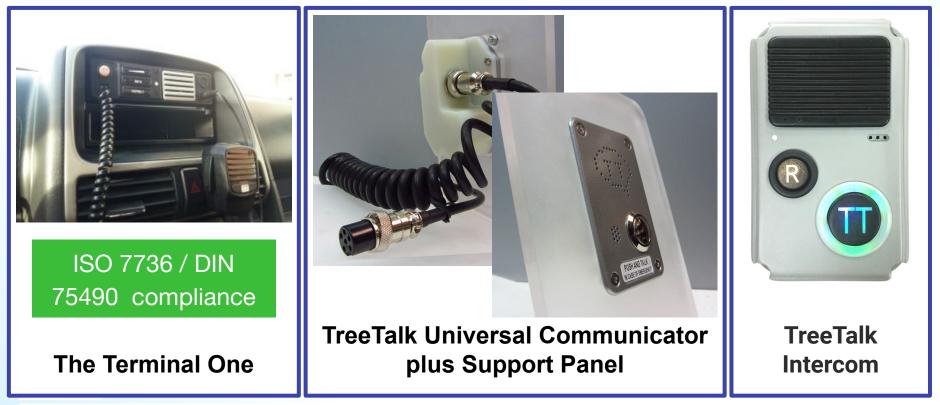

#### IP53 protection

Based on the TreeTalk Intercom prototype, we have developed the **Universal Communicator**. It is designed for real-time voice conversations between remote objects, for example:

- separated rooms, shops or offices
- elevators and control room
- mobile objects (delivery robots, unmanned vehicles) and a support service or emergency response
- etc

Universal Communication Box (UCB) contains all the electronics.

## TreeTalk Universal Communicator. PTT Panel. Smart City Solution.

A miniature panel with a Push-To-Talk button (PTT Panel) can be integrated, for example, into the wall of an elevator car, as well as into an ATM or kiosk.