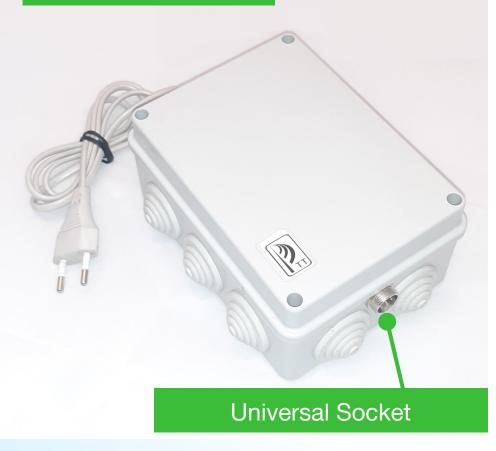

## TreeTalk Universal Communicator. Universal Communication Box

#### IP53 protection

Based on the TreeTalk Intercom prototype, we have developed the **Universal Communicator**. It is designed for real-time voice conversations between remote objects, for example:

- separated rooms, shops or offices
- elevators and control room
- mobile objects (delivery robots, unmanned vehicles) and a support service or emergency response
- etc

Universal Communication Box (UCB) contains all the electronics.