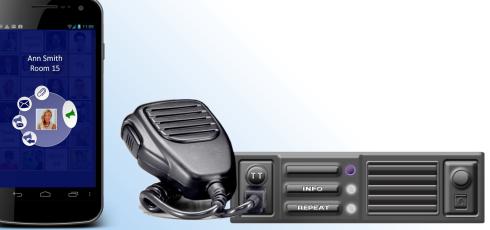

# **Examples of Compatible Devices**

(workable prototypes / MVP stage)

The virtual channel may include, for example, a car/handheld communicator, an intercom, or a communication panel in a warehouse, laboratory, or shop.