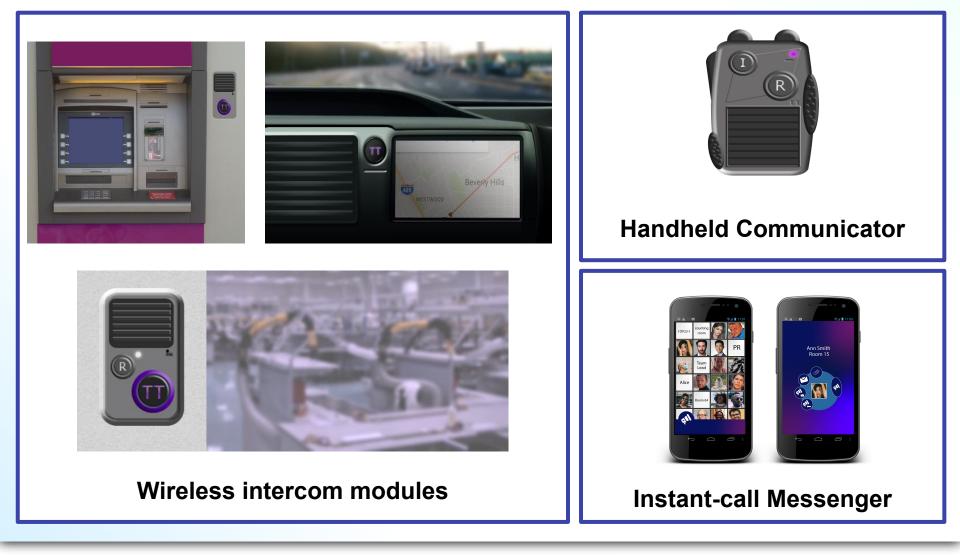

# **Examples of Compatible Devices**

(workable prototypes / MVP stage)

The virtual channel may include, for example, a car/handheld communicator, an intercom, or a communication panel in a warehouse, laboratory, or shop.

# Examples of Compatible Devices

(in development)

http://www.Tree-Talk.com info@Tree-Talk.com