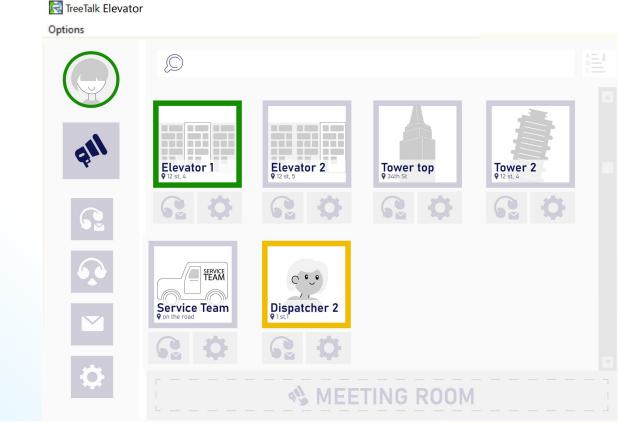

### TreeTalk Dispatcher Software.

#### The application is compatible with other TreeTalk programs and devices.

http://tree-talk.com/wp/universal-communicator-plus-support-panel/