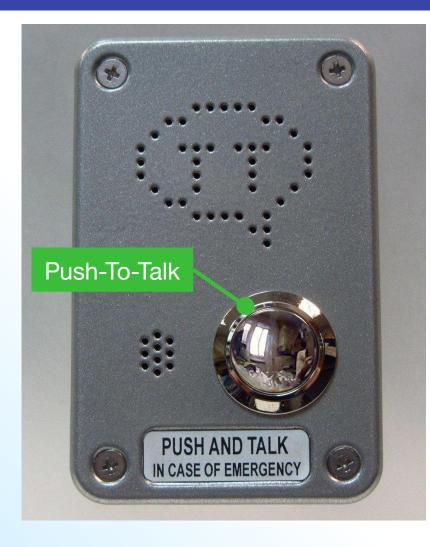

## TreeTalk Universal Communicator. PTT Panel. Smart City Solution.

A miniature panel with a Push-To-Talk button (PTT Panel) can be integrated, for example, into the wall of an elevator car, as well as into an ATM or kiosk.