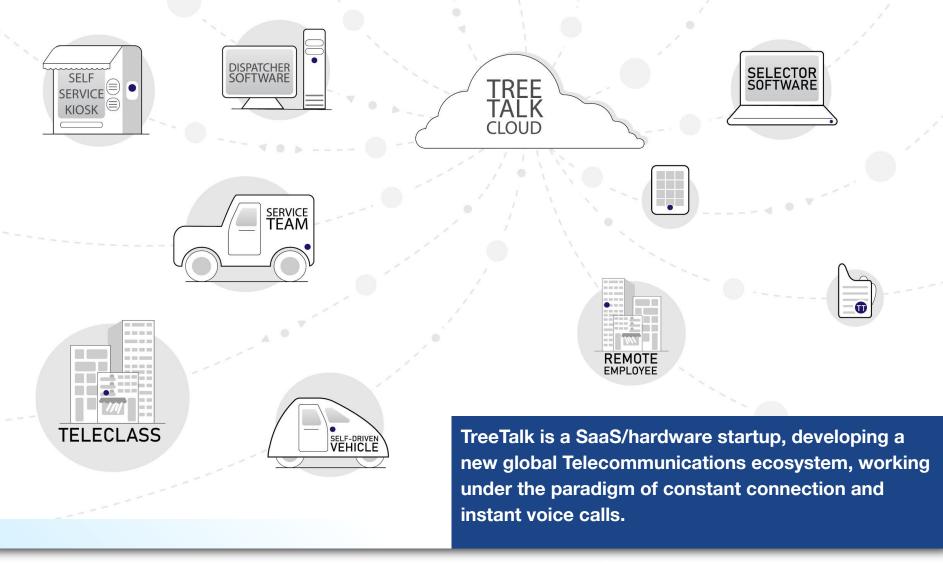

http://www.Tree-Talk.com info@Tree-Talk.com



# **TreeTalk**

### **Instant Voice Telecommunications:**





## TreeTalk Telecommunications Ecosystem. Overview





## TreeTalk Telecommunications Ecosystem. Infrastructure





## TreeTalk Universal Communicator. Universal Communication Box

#### IP53 protection



Based on the TreeTalk Intercom prototype, we have developed the **Universal Communicator**. It is designed for real-time voice conversations between remote objects, for example:

- separated rooms, shops or offices
- elevators and control room
- mobile objects (delivery robots, unmanned vehicles) and a support service or emergency response
- etc

Universal Communication Box (UCB) contains all the electronics.

#### More info:

http://tree-talk.com/wp/universal-communic ator-plus-support-panel/



## TreeTalk Universal Communicator. PTT Panel. Smart City Solution.



A miniature panel with a Push-To-Talk button (PTT Panel) can be integrat