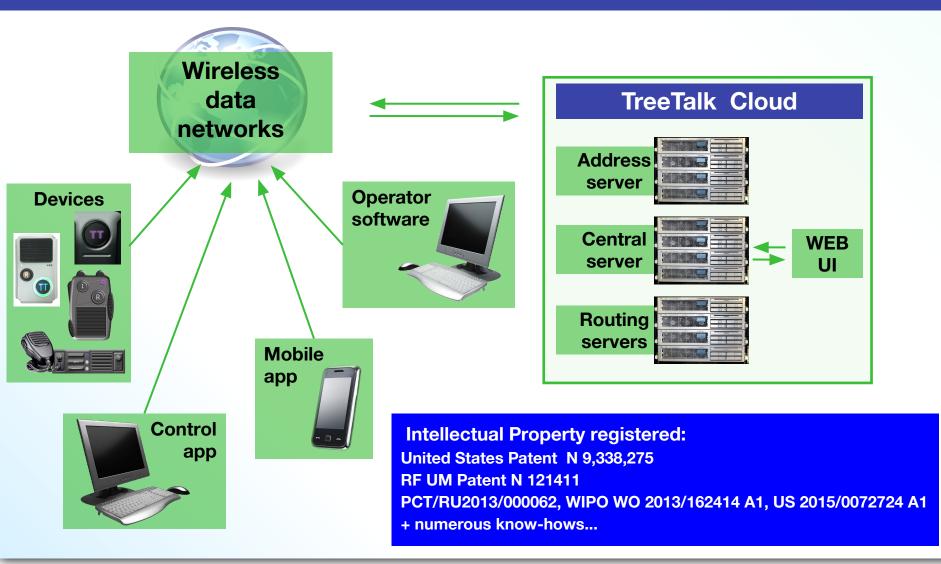

http://www.Tree-Talk.com info@Tree-Talk.com



# **TreeTalk**

### **Instant Voice Telecommunications:**





## TreeTalk Telecommunications Ecosystem. Overview





## TreeTalk Telecommunications Ecosystem. Infrastructure





## TreeTalk Universal Communicator. Universal Communication Box

#### IP53 protection



Based on the TreeTalk Intercom prototype, we have developed the **Universal Communicator**. It is designed for real-time voice conversations between remote objects, for example:

- separated rooms, shops or offices
- elevators and control room
- mobile objects (delivery robots, unmanned vehicles) and a support service or emergency response
- etc

Universal Communication Box (UCB) contains all the electronics.

#### More info:

http://tree-talk.com/wp/universal-communic ator-plus-support-panel/



## TreeTalk Universal Communicator. PTT Panel. Smart City Solution.



A miniature panel with a Push-To-Talk button (PTT Panel) can be integrated, for example, into the wall of an elevator car, as well as